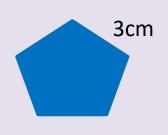

## Perimeter

30mm = 3cm

100mm = 10cm

Perimeter = 3cm x 5 sides = 15cm

Perimeter =
5cm + 2cm
+ 5 cm + 2cm
= 15cm

5cm

2cm