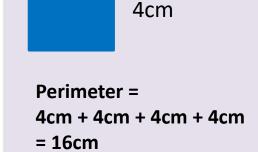

## Perimeter

30mm = 3cm

100mm = 10cm

Perimeter = 3cm x 5 sides = 15cm

Perimeter =
5cm + 2cm
+ 5 cm + 2cm
= 15cm

5cm

2cm