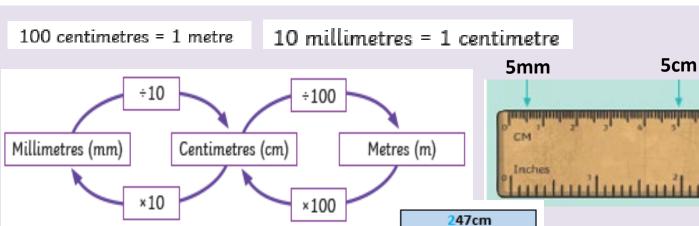

## **Equivalent Measures**

500cm = 5m

900cm = 9m

| cm               | length (approximately the width of a fingernail)                     |
|------------------|----------------------------------------------------------------------|
| meter<br>m       | A measure of length (a guitar is approximately 1m in length)         |
| millimeter<br>mm | A measure of length (approximately the thickness of a piece of card) |
| length           | How long, how tall or how far apart things are                       |
| width            | The distance from side to side                                       |
| height           | The distance from the base to the top                                |
| distance         | A measure of<br>how far objects<br>are apart                         |
| perimeter        | The distance<br>around a 2D<br>shape                                 |