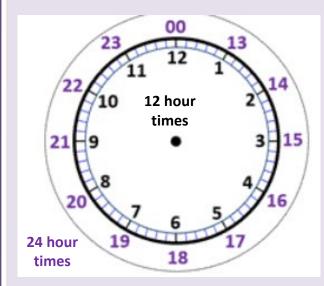

To convert from 12 hour time to 24 hour time, add 12 to any hour after noon.

3:00 pm ----- 15:00

To convert **from 24 hour** time to **12 hour** time, **subtract 12** from any hour greater than 12

16:30 --- 4.30 pm

**12 hour time** a.m. p.m.

**24 hour time** – the time in hours and minutes since midnight

**midnight** – 12:00 am 00:00

midday noon 12:00pm 12:00

analogue clock – has moving hands and numbers 1 to 12

**digital clock** – has digits showing the hour and minutes