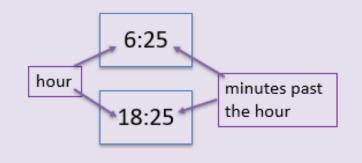

To convert from 12 hour time to 24 hour time, add 12 to any hour after noon.

3:00 pm ----- 15:00

To convert **from 24 hour** time to **12 hour** time, **subtract 12** from any hour greater than 12

16:30 --- 4.30 pm