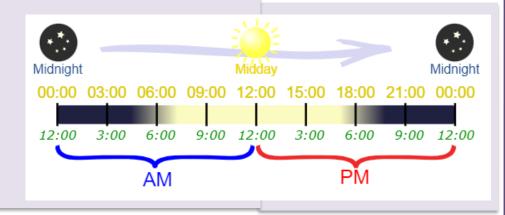

**12 hour time** a.m. p.m.

**24 hour time** – the time in hours and minutes since midnight

**midnight** – 12:00 am 00:00

midday noon 12:00pm 12:00

analogue clock – has moving hands and numbers 1 to 12

**digital clock** – has digits showing the hour and minutes